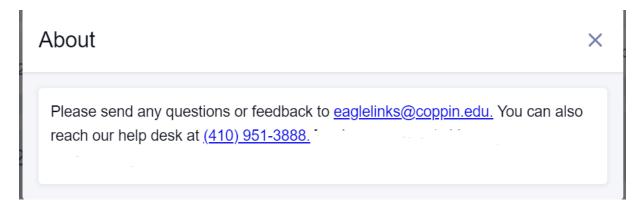

## **Preferences:**

**About** – Information for contacting the HelpDesk for support

Feedback – Submit a question, issue, or suggestion for improving your EagleMobile experience