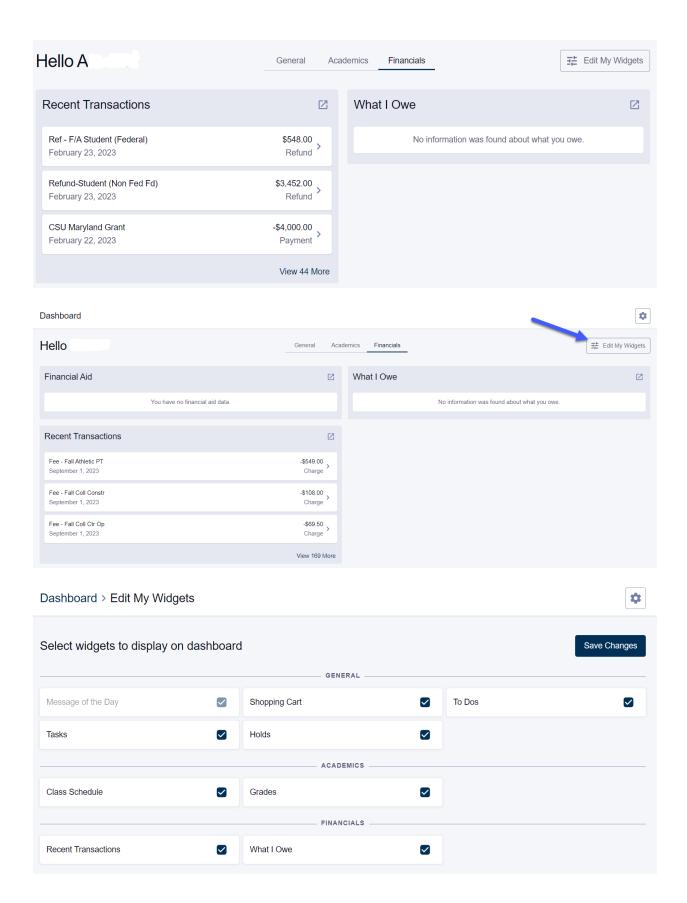

## **EagleLINKS Sign-In:**

Dashboard is configurable under Edit My Widgets. You have the ability to view Message of the Day, Tasks, Shopping Cart, Holds, To Dos, Class Schedule, Grades, Recent Transactions, and What I Owe