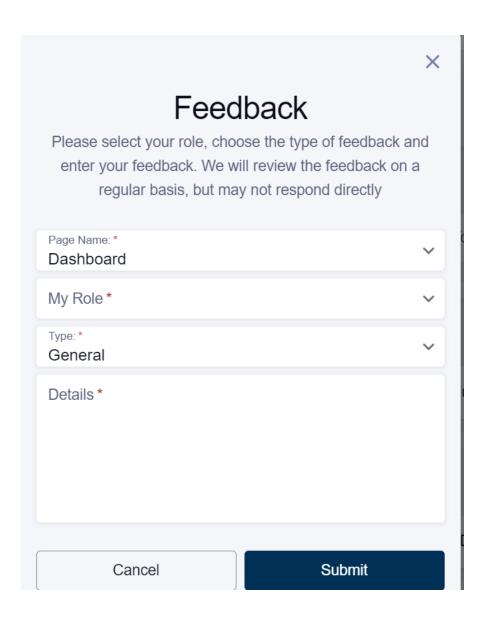

## **Preferences:**

**About** – Information for contacting the HelpDesk for support

Feedback – Submit a question, issue, or suggestion for improving your EagleMobile experience