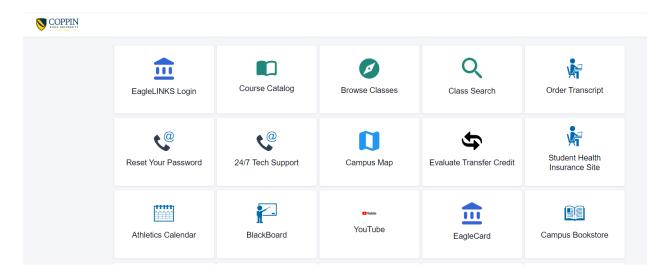

## Introduction to EagleMobile

- EagleLINKS Sign-In allows students to:
  - View/update personal information (address, phone, email, and emergency contacts)
  - View account activity, account summary, and financial aid; ability to email account information to parents/guardian, etc.
  - View and download their class schedule
  - View their grades
  - Search the class schedule
  - View their Advisor and enrollment appointments
  - View class schedule in weekly grid format and download calendar
  - View holds and to do lists
  - Accept / decline Financial Aid
  - Add / drop classes
  - View degree progress
  - View what-if analysis
  - Pay their bill
- Course Catalog: View and search the course catalog
- Browse Classes: View and basic search for the schedule of classes
- Class Search: Enhanced search functionality for the schedule of classes
- Order Transcript: Submit an official transcript request
- Reset Your Password: Link to reset your password
- 24/7 Tech Support: Link to DoIT Help Center Support
- Campus Map: View the campus map
- **Evaluate Transfer Credit:** Ability to see how course credits may transfer and count towards your academic degree at CSU
- Student Health Insurance Site: Link to access Student Health Insurance Site
- Athletics Calendar: Link to view upcoming Athletic events
- BlackBoard: Link to access BlackBoard Learn
- Eagle Achievement Center: Link to access Eagle Achievement Center
- YouTube: Link to access CSU's YouTube site

- EagleCard: Link to access Campus Card Center
- Campus Bookstore: Link to access the campus bookstore
- Campus News: Link to access CSU news and campus highlights
- Campus Events and Calendar: Link to access CSU upcoming events and important dates
- Campus Parking: Link to Parking and Transportation Services
- **Eagle Express Shuttle**: Link to Campus Shuttle Schedule
- Campus Police: Link to Campus Emergency Operations Plan and Procedures
- Office 365: Access to Office 365
- Artsys: Link to access Artsys (Articulation System for Maryland Colleges and Universities