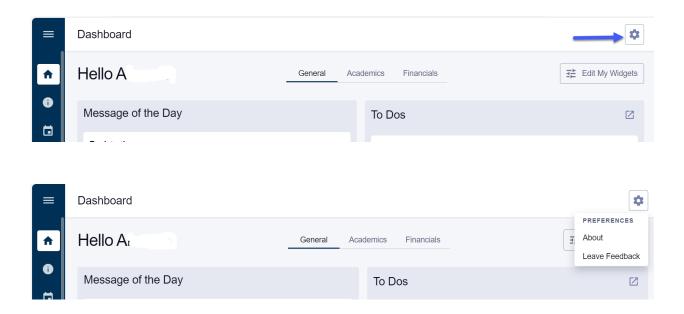

## **EagleLINKS Sign-In:**

Dashboard is configurable under Edit My Widgets. You have the ability to view Message of the Day, Tasks, Shopping Cart, Holds, To Dos, Class Schedule, Grades, Recent Transactions, and What I Owe

## **Preferences:**

**About** – Information for contacting the HelpDesk for support

Feedback – Submit a question, issue, or suggestion for improving your EagleMobile experience