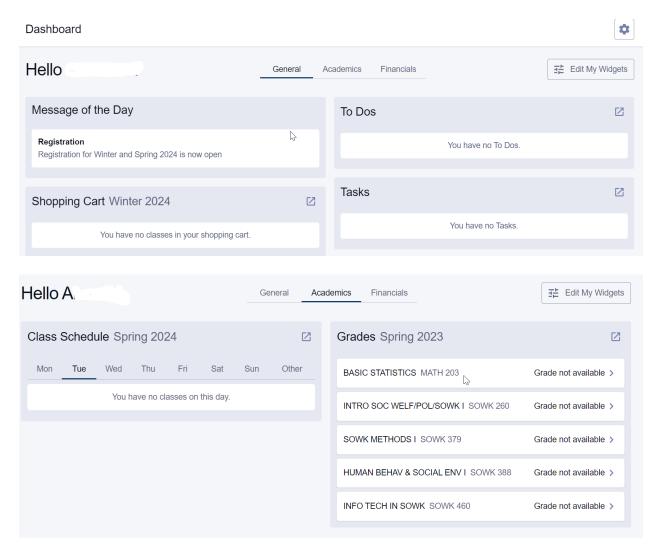

## **EagleLINKS Sign-In:**

Dashboard is configurable under Edit My Widgets. You have the ability to view Message of the Day, Tasks, Shopping Cart, Holds, To Dos, Class Schedule, Grades, Recent Transactions, and What I Owe